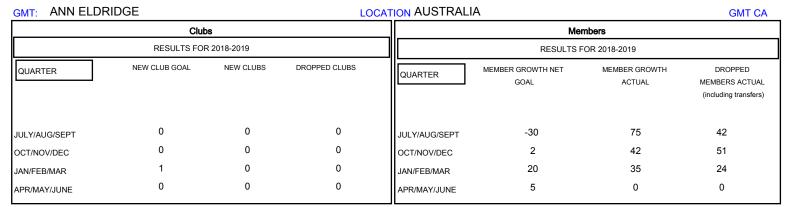

## District 201N1

Results as of: 03/31/2019

| DROPPED CLUBS: 0  DROPPED MEMBERS |          | 41 CLUBS OF 62 ADDED 1 OR MORE<br>NEW MEMBERS | GENDER DISTRIBUTION  MALE 1,000 (70.92%)  FEMALE 410 (29.08%)  Women Percentage Fiscal Year Goal: 33% |     |
|-----------------------------------|----------|-----------------------------------------------|-------------------------------------------------------------------------------------------------------|-----|
| DECEASED                          | 13       | CLICK HERE FOR CUMULATIVE  MEMBERSHIP DATA    | TOTAL FAMILY UNIT MEMBERS                                                                             | 236 |
| CLUB CANCELLED OTHER              | 0<br>104 |                                               | FAMILY MEMBERS PAYING HALF 120 DUES                                                                   |     |
| TOTAL                             | 117      |                                               |                                                                                                       |     |