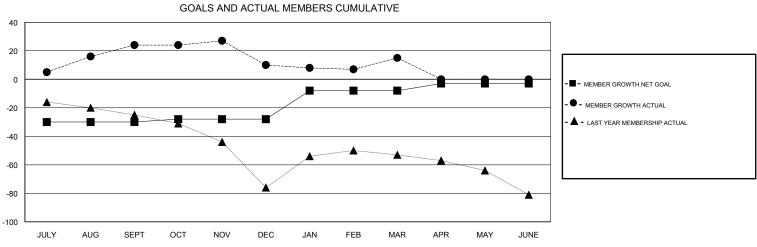

## District 201N1

Results as of: 03/31/2019

| DROPPED CLUBS: 0  DROPPED MEMBERS |          | 41 CLUBS OF 62 ADDED 1 OR MORE<br>NEW MEMBERS | GENDER DISTRIBUTION  MALE 1,000 (70.92%)  FEMALE 410 (29.08%)  Women Percentage Fiscal Year Goal: 33% |     |
|-----------------------------------|----------|-----------------------------------------------|-------------------------------------------------------------------------------------------------------|-----|
| DECEASED                          | 13       | CLICK HERE FOR CUMULATIVE  MEMBERSHIP DATA    | TOTAL FAMILY UNIT MEMBERS                                                                             | 236 |
| CLUB CANCELLED OTHER              | 0<br>104 |                                               | FAMILY MEMBERS PAYING HALF 120 DUES                                                                   |     |
| TOTAL                             | 117      |                                               |                                                                                                       |     |